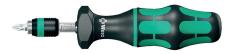

## Adjustable torque screwdriver

| Torque settings                  | Part number |
|----------------------------------|-------------|
| 0.3 - 1.2 Nm (2.7 - 10.6 in-lbs) | 61813958    |

If not otherwise specified, all values relating to the product are nominal values.