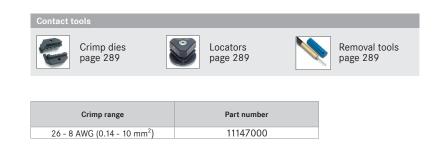

UNCONTROLLED COPY

**Rectangular connector accessories** 

**EPIC**<sup>®</sup>

| Size range                        | Part number |
|-----------------------------------|-------------|
| up to 8 AWG (10 mm <sup>2</sup> ) | 61735800    |