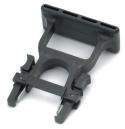

## **Module removal tool** For EPIC<sup>®</sup> MC series inserts

For removing EPIC<sup>®</sup> MC series modules from module mounting frames Required for 3, 4+PE, 5, 10 & 20 contact modules; dummy, cage clamp, Ethernet & pneumatic modules