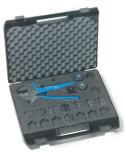

UNCONTROLLED COPY

**Rectangular connector accessories** 

**EPIC**<sup>®</sup>



| Size range                        | Part number |
|-----------------------------------|-------------|
| up to 8 AWG (10 mm <sup>2</sup> ) | 61735800    |

## **Crimp tool & case**

Tools

Easy Strip 2





## **Module removal tool** For EPIC<sup>®</sup> MC series inserts



For removing EPIC<sup>®</sup> MC series modules from module mounting frames Required for 3, 4+PE, 5, 10 & 20 contact modules; dummy, cage clamp, Ethernet & pneumatic modules



## Adjustable torque screwdriver



| Torque settings                  | Part number |
|----------------------------------|-------------|
| 0.3 - 1.2 Nm (2.7 - 10.6 in-lbs) | 61813958    |

If not otherwise specified, all values relating to the product are nominal values.